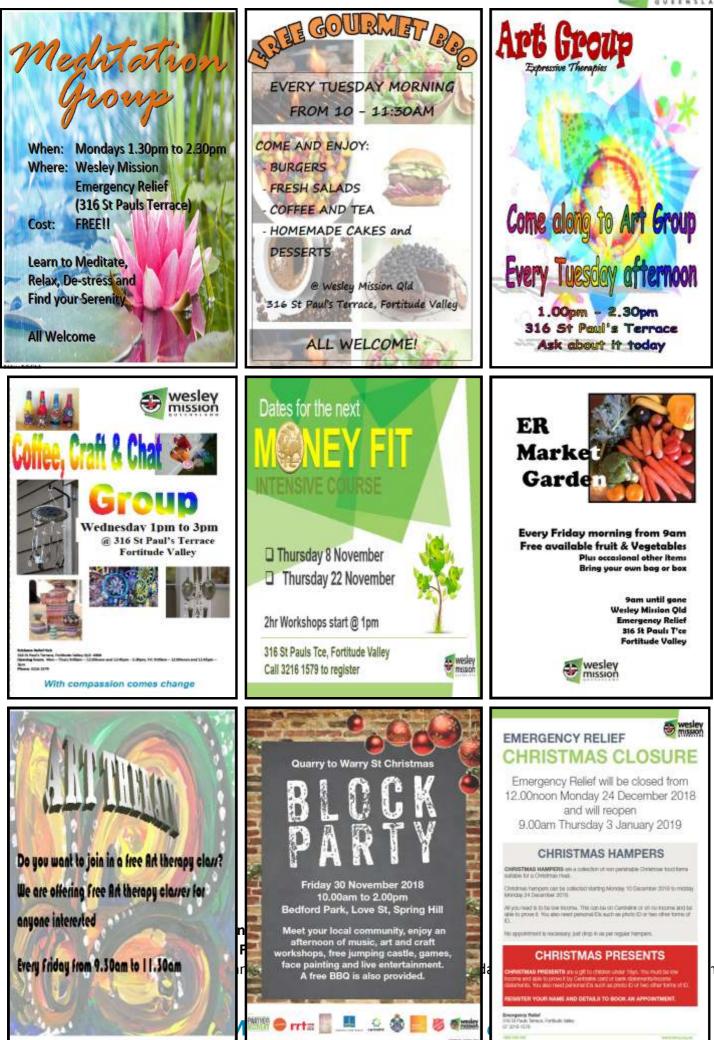

## **NOVEMBER 2018 PROGRAM**

## OPENING HOURS: Mon – Thurs: 9am to 12noon and 12.45pm to 3:30pm Fri: 9am to 12noon and 12.45pm to 3pm

| MONDAY                    | MEDITATION<br>Every Monday from 1:30pm-2:30pm<br>Join our afternoon meditation session for some relaxation & stress relief                                                                                                                                                                                                                                                                                                                                                                  |                         |                                           |                                                                                                                      |                                                                                            |                                                                                                                      |
|---------------------------|---------------------------------------------------------------------------------------------------------------------------------------------------------------------------------------------------------------------------------------------------------------------------------------------------------------------------------------------------------------------------------------------------------------------------------------------------------------------------------------------|-------------------------|-------------------------------------------|----------------------------------------------------------------------------------------------------------------------|--------------------------------------------------------------------------------------------|----------------------------------------------------------------------------------------------------------------------|
| TUESDAY                   | <b>SOCIAL BBQ</b><br>Every Tuesday from 10am<br>– 11:30am<br>Have lunch and a chat!                                                                                                                                                                                                                                                                                                                                                                                                         | Worker for those experi |                                           | m<br>a Social<br>iencing                                                                                             | Every Tuesday 1pm - 2:30pmocialPaint a picture, draw a landscapeor simply express yourself |                                                                                                                      |
| WEDNESDAY                 | CRAFT THERAPY GROUP @ ER<br>Every Wednesday from 1.30pm to 3pm<br>Join us in making all sorts of neat artsy things!                                                                                                                                                                                                                                                                                                                                                                         |                         |                                           |                                                                                                                      |                                                                                            |                                                                                                                      |
| THURSDAY                  | MONEYFIT<br>Every Thursday fortnight from 1.30pm to 3.00pm<br>Offers practical tools and tips to help participants improve their personal and money<br>management: 8 Nov and 22 Nov                                                                                                                                                                                                                                                                                                         |                         |                                           |                                                                                                                      |                                                                                            |                                                                                                                      |
| FRIDAY                    | Every Friday from 9am - 12pm Every Friday from 9am - 12pm Paint a Grab some fresh fruit or Paint a vegetables in our garden space! landsca                                                                                                                                                                                                                                                                                                                                                  |                         | <i>Every Friday 9</i> :<br>Paint a pictur | or simply express                                                                                                    |                                                                                            | SINGING GROUP<br>Every Friday from 1.30pm -<br>2.30pm Find your Voice with-<br>singing @ ER!<br>CLOSED. REOPENS 2019 |
|                           | WEDNESDAY COMMUNITY MEAL SUNDAY COMMUNITY MEAL CANTEEN                                                                                                                                                                                                                                                                                                                                                                                                                                      |                         |                                           |                                                                                                                      |                                                                                            |                                                                                                                      |
| COMMUNITY<br>MEAL         | A three course sit down meal, every<br>Wednesday evening @ WMQ 316 St Pauls<br>Terrace. <i>Doors open @ 5pm, meal served @</i><br><i>7pm</i>                                                                                                                                                                                                                                                                                                                                                |                         |                                           | A two course lunch, every Sunday @ WMQ,<br>316 St Pauls Terrace<br><i>Lunch served at 1pm</i>                        |                                                                                            |                                                                                                                      |
| SPECIAL<br>EVENT          | QUARRY TO WARRY ST BLOCK PARTY                                                                                                                                                                                                                                                                                                                                                                                                                                                              |                         |                                           |                                                                                                                      |                                                                                            |                                                                                                                      |
|                           | Friday 30 <sup>th</sup> November from 10am to 2pm<br>Come along and enjoy a day of activities and a bbq @ Bedford Park, Spring Hill                                                                                                                                                                                                                                                                                                                                                         |                         |                                           |                                                                                                                      |                                                                                            |                                                                                                                      |
| CHRISTMAS<br>DISTRIBUTION | CHRISTMAS HAMPERS & TOYS<br>All groups are cancelled in December to focus on the distribution of our Red Bag Christmas<br>hampers and children's Christmas toys, starting Monday 10 Dec to midday Monday 24 Dec.<br>For hampers you just need to come in for a short interview with 1 x proof of low income and 1 x<br>photo id (or 2 x non photo id). No appointment needed.<br>For toys, you need an appointment and the same ids. Appointments can be booked from Mon<br>12 Nov onwards. |                         |                                           |                                                                                                                      |                                                                                            |                                                                                                                      |
|                           | WMQ CHRISTMAS @ WESLEY HOUSE                                                                                                                                                                                                                                                                                                                                                                                                                                                                |                         |                                           | WMQ CHRISTMAS @ ST PAULS T'CE                                                                                        |                                                                                            |                                                                                                                      |
| CHRISTMAS<br>DAY          | 140 Ann St, Brisbane City<br>Tuesday 25 Dec 2018 from 12pm<br>All welcome to attend                                                                                                                                                                                                                                                                                                                                                                                                         |                         |                                           | 316 St Pauls Terrace, Fortitude Valley<br>Tuesday 25 Dec 2018 from 12pm<br>Book with ER on 3216 1579 from Mon 12 Nov |                                                                                            |                                                                                                                      |