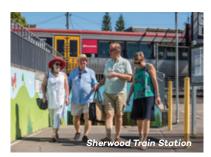

One of the beauties of Sherwood is the options for transport with the train 2 minutes walk from Arbor. Just around the corner from Arbor, Oxley Road is also serviced by buses with the 599 travelling direct to Indooroopilly Shopping Centre Bus Station on a regular basis.