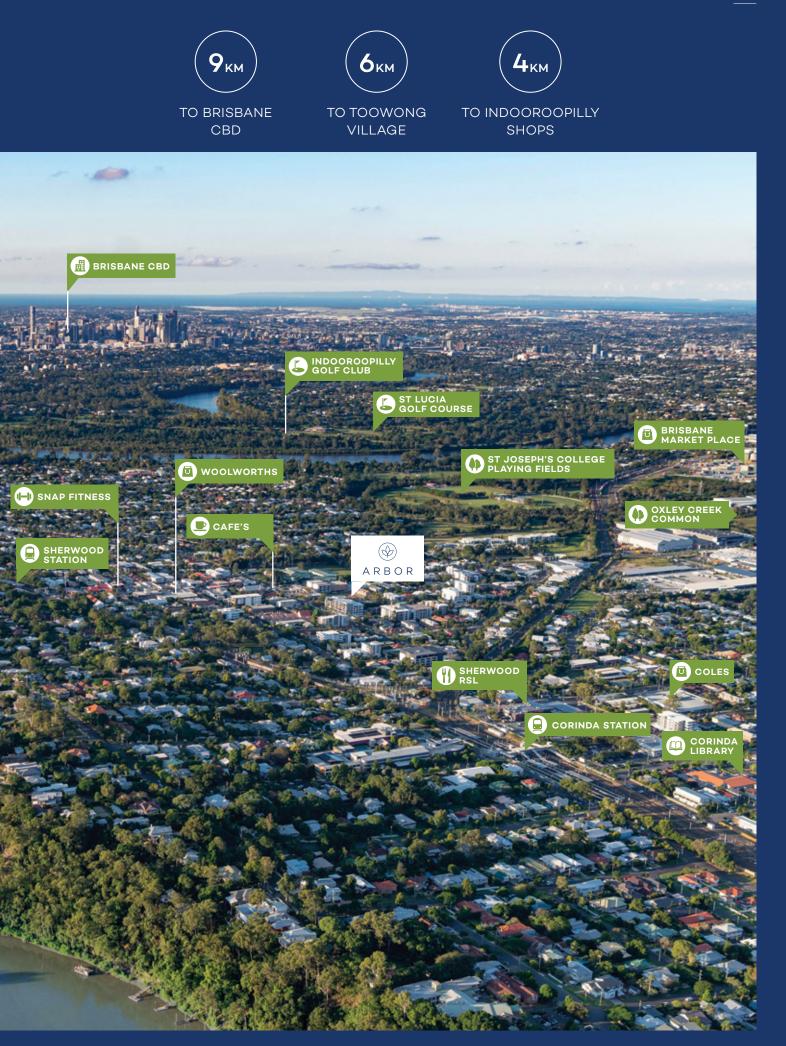

# MORE THAN A GREAT LOCATION

Spend more time doing the things you enjoy like meeting your friends for a coffee, spend less travel time running errands as it is all here for you. More everyday conveniences just a short walk away and all in the one great location.

Sherwood together with Graceville, Chelmer and Corinda form a neighbourhood much desired as some of Brisbane's best examples of classic Queensland living can be found amongst the quiet streets.

Well established, living in the neighbourhood is convenient, friendly and easy paced, a real community that is comfortable in it's own environment. Arbor Sherwood is perfectly positioned just 2 minutes walk to Sherwood Central. There you can find all your day to day needs including a Woolworths Supermarket (there is also a Coles Supermarket 10 minutes walk away at Corinda), banking, medical and many cafes and restaurants.

One of the beauties of Sherwood is the options for transport with the train 2 minutes walk from Arbor. Just around the corner from Arbor, Oxley Road is also serviced by buses with the 599 travelling direct to Indooroopilly Shopping Centre Bus Station on a regular basis.

### Arbor is located in the heart of the beautiful suburb of Sherwood.

### SHOPPING

- 1. WOOLWORTHS
- 2. COLES
- 3. BRISBANE MARKETPLACE
- 4. ROCKLEA SHOWGROUND
- 5. AUSTRALIA POST CORINDA
- 6. AUSTRALIA POST SHERWOOD

### **HEALTH & FITNESS**

- 1. SNAP FITNESS
- 2. ZEN HOT YOGA
- 3. SHERWOOD FAMILY MEDICAL CENTRE
- 4. GRACEVILLE MEDICAL
- 5. SHERWOOD PHARMACY
- 6. CORINDA COMPOUNDING CHEMIST
- 7. STAR DISCOUNT CHEMIST GRACEVILLE
- 8. TERRY WHITE CHEMISTS CORINDA

### RECREATION

- 1. REGAL TWIN CINEMA
- 2. OXLEY CREEK COMMON
- 3. QLD TENNIS CENTRE
- 4. INDOOROOPILLY GOLF CLUB
- 5. SHERWOOD ARBORETUM
- 6. DUNLOP PARK
- 7. GRACEVILLE MEMORIAL PARK
- 8. CORINDA LIBRARY
- 9. SHERWOOD SERVICES CLUB
- **10.**DUNLOP PARK POOL
- **11.** CORINDA BOWLS CLUB

### **RESTAURANT & CAFES**

- 1. GOODNESS GRACIOUS CAFE
- 2. THREE GIRLS SKIPPING
- 3. CAFFE PRIMAVERA
- 4. TOCCO ITALIANO
- 5. GAS ESPRESSO & ROASTER
- 6. SIAM SUNSET
- 7. LICK ICE CREAM
- 8. BOUCHER FRENCH BISTRO