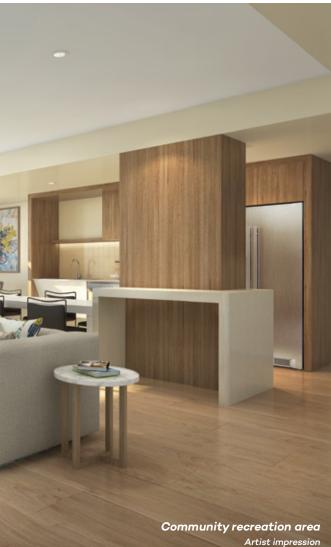

### COMMUNITY FACILITIES INCLUDE:

- - Make use of the Community recreation area for activities where you can meet your neighbours and enjoy a friendly game of bridge or chess or just a cuppa with friends. The outdoor alfresco bbq area is the perfect place to entertain your family and friends. Additionally this is a great space for birthday, anniversary celebrations and family gatherings.
- Library and resource centre