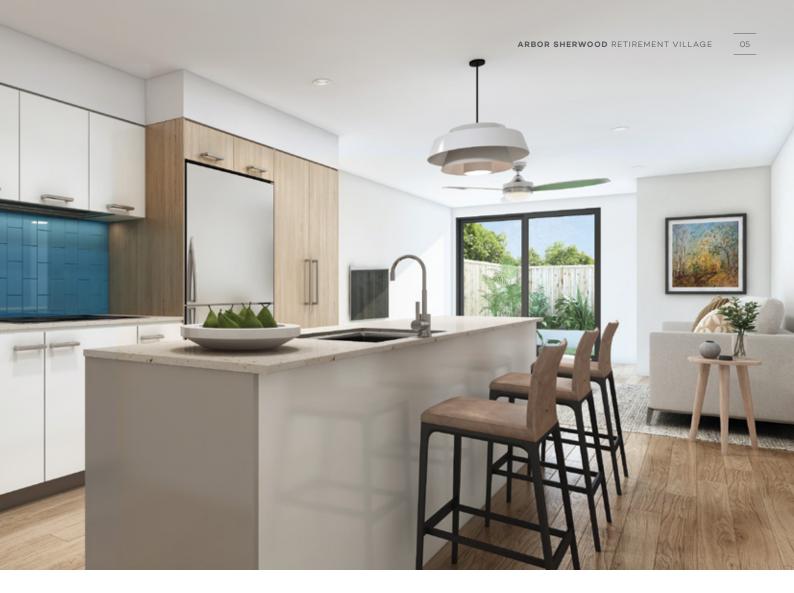

# MORE OF THE MODERN

Careful consideration has been taken at every step of the design process. Arbor Sherwood has 4 levels of 1 bedroom plus study and 2 bedroom units with facilities that will provide you with all you will need to live comfortable and safely.

### **APARTMENT FEATURES INCLUDE:**

| ĥ                                      | Spacious open-plan living & dining area | -`         | Outstanding energy efficiency           |
|----------------------------------------|-----------------------------------------|------------|-----------------------------------------|
| ¥?(                                    | Modern and stylish kitchen              |            | Secure and convenient access with lifts |
| · ····                                 | Quality fixtures and fittings           |            | Emergency alarm access points           |
|                                        | Private balcony or courtyards           |            | Pay TV and Fibre cabling ready          |
| $\stackrel{\scriptstyle \sim}{\frown}$ | Built in robes to bedrooms              | 0000       | A pet friendly environment              |
| ¢                                      | Wide bedroom doors and high ceilings    |            | Undercover secure car park              |
|                                        | Insulation and sound proofing           | $\bigcirc$ | Onsite help and support if needed       |