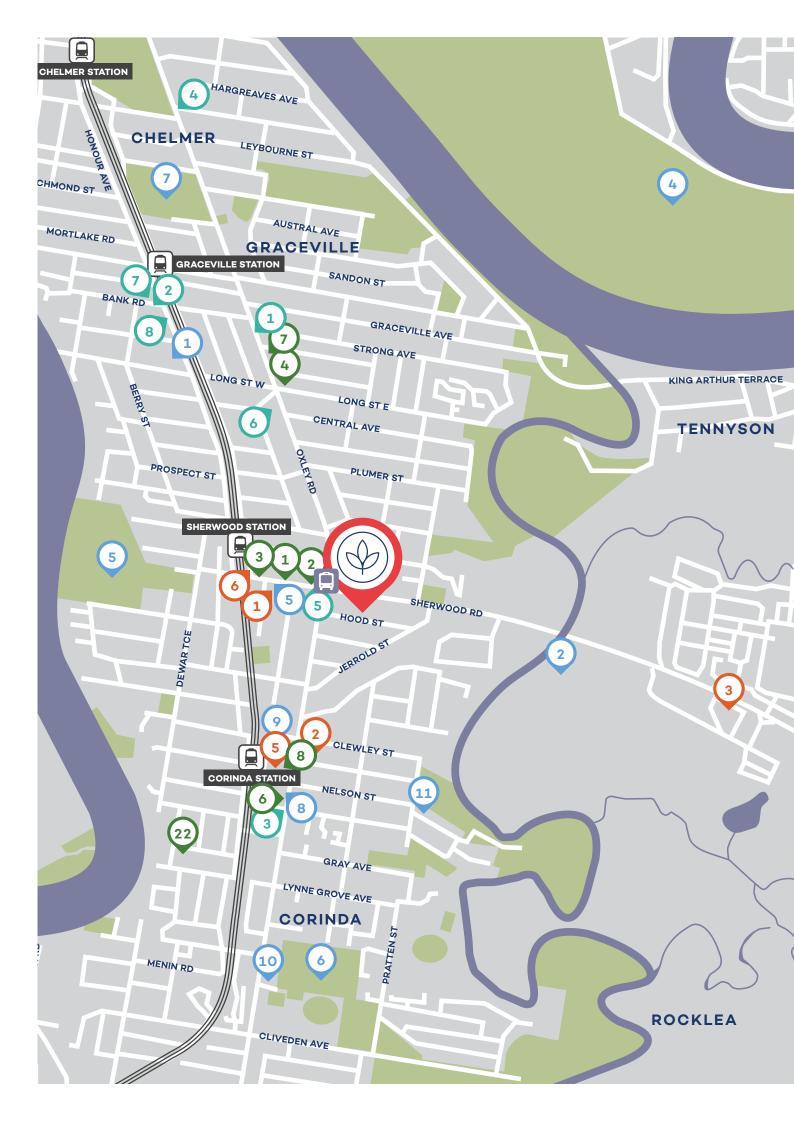

### Arbor is located in the heart of the beautiful suburb of Sherwood.

### SHOPPING

- 1. WOOLWORTHS
- 2. COLES
- 3. BRISBANE MARKETPLACE
- 4. ROCKLEA SHOWGROUND
- 5. AUSTRALIA POST CORINDA
- 6. AUSTRALIA POST SHERWOOD

### **HEALTH & FITNESS**

- 1. SNAP FITNESS
- 2. ZEN HOT YOGA
- 3. SHERWOOD FAMILY MEDICAL CENTRE
- 4. GRACEVILLE MEDICAL
- 5. SHERWOOD PHARMACY
- 6. CORINDA COMPOUNDING CHEMIST
- 7. STAR DISCOUNT CHEMIST GRACEVILLE
- 8. TERRY WHITE CHEMISTS CORINDA

### RECREATION

- 1. REGAL TWIN CINEMA
- 2. OXLEY CREEK COMMON
- 3. QLD TENNIS CENTRE
- 4. INDOOROOPILLY GOLF CLUB
- 5. SHERWOOD ARBORETUM
- 6. DUNLOP PARK
- 7. GRACEVILLE MEMORIAL PARK
- 8. CORINDA LIBRARY
- 9. SHERWOOD SERVICES CLUB
- **10.**DUNLOP PARK POOL
- **11.** CORINDA BOWLS CLUB

### **RESTAURANT & CAFES**

- 1. GOODNESS GRACIOUS CAFE
- 2. THREE GIRLS SKIPPING
- 3. CAFFE PRIMAVERA
- 4. TOCCO ITALIANO
- 5. GAS ESPRESSO & ROASTER
- 6. SIAM SUNSET
- 7. LICK ICE CREAM
- 8. BOUCHER FRENCH BISTRO

|  | ARBOR SHERWOOD |
|--|----------------|
|--|----------------|

- RAILWAY LINE
- WATERWAYS
- PARKS & GREEN AREAS
- TRAIN STATION
- BUS STOP

3

CAMBRIDGES

SHERWOOD RD

KADUMBA ST

YERONGA

COOK ST

YEERONGPILLY

5

FAIRFIELD

MOOROOKA STATION

ROCKLEA STATION