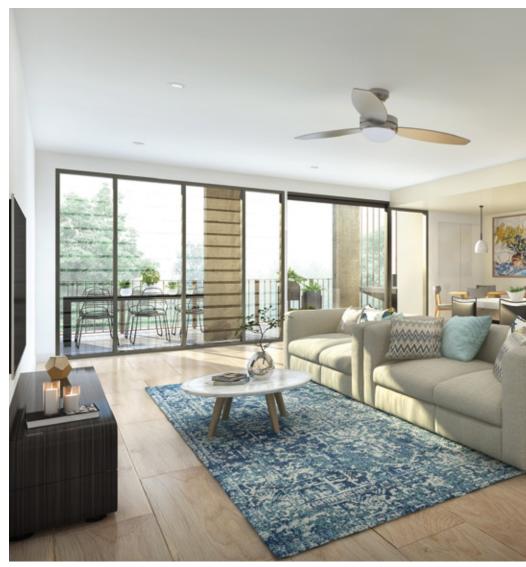

# MORE OF THE MODERN

Careful consideration has been taken at every step of the design process. Arbor Sherwood has 4 levels of 1 bedroom plus study and 2 bedroom units with facilities that will provide you with all you will need to live comfortable and safely.

### **APARTMENT FEATURES INCLUDE:**

| ĥ                                      | Spacious open-plan living & dining area | -`         | Outstanding energy efficiency           |
|----------------------------------------|-----------------------------------------|------------|-----------------------------------------|
| ¥?(                                    | Modern and stylish kitchen              |            | Secure and convenient access with lifts |
| · ····                                 | Quality fixtures and fittings           |            | Emergency alarm access points           |
|                                        | Private balcony or courtyards           |            | Pay TV and Fibre cabling ready          |
| $\stackrel{\scriptstyle \sim}{\frown}$ | Built in robes to bedrooms              | 0000       | A pet friendly environment              |
| ¢                                      | Wide bedroom doors and high ceilings    |            | Undercover secure car park              |
|                                        | Insulation and sound proofing           | $\bigcirc$ | Onsite help and support if needed       |