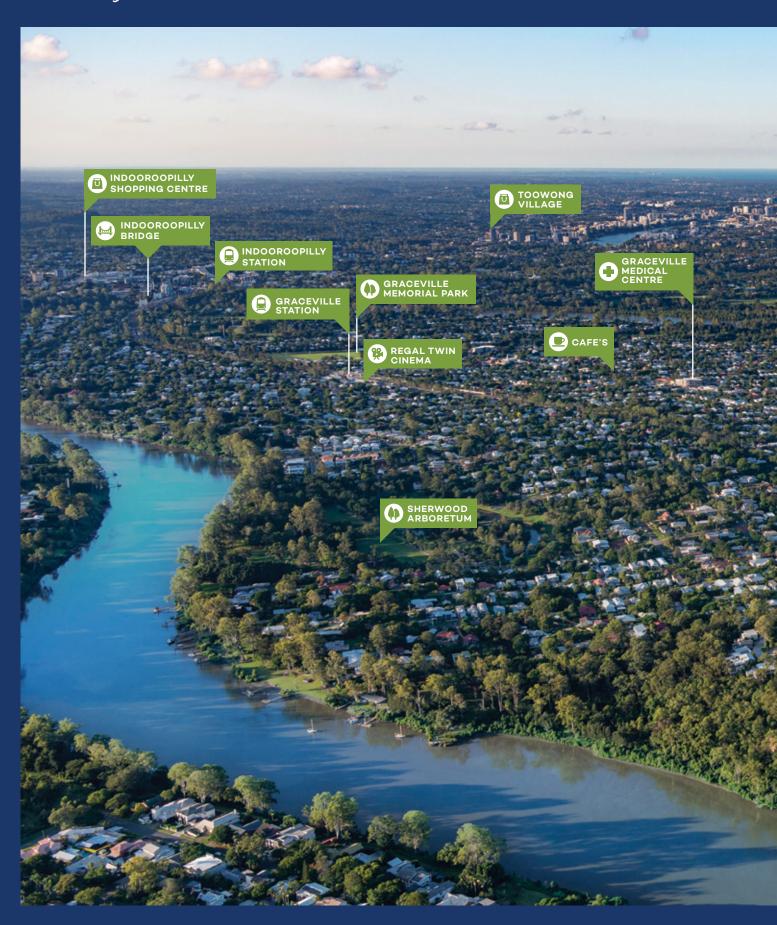

Sherwood together with Graceville, Chelmer and Corinda form a neighbourhood much desired as some of Brisbane's best examples of classic Queensland living can be found amongst the quiet streets.

Well established, living in the neighbourhood is convenient, friendly and easy paced, a real community that is comfortable in it's own environment. Arbor Sherwood is perfectly positioned just 2 minutes walk to Sherwood Central. There you can find all your day to day needs including a Woolworths Supermarket (there is also a Coles Supermarket 10 minutes walk away at Corinda), banking, medical and many cafes and restaurants.

One of the beauties of Sherwood is the options for transport with the train 2 minutes walk from Arbor. Just around the corner from Arbor, Oxley Road is also serviced by buses with the 599 travelling direct to Indooroopilly Shopping Centre Bus Station on a regular basis.